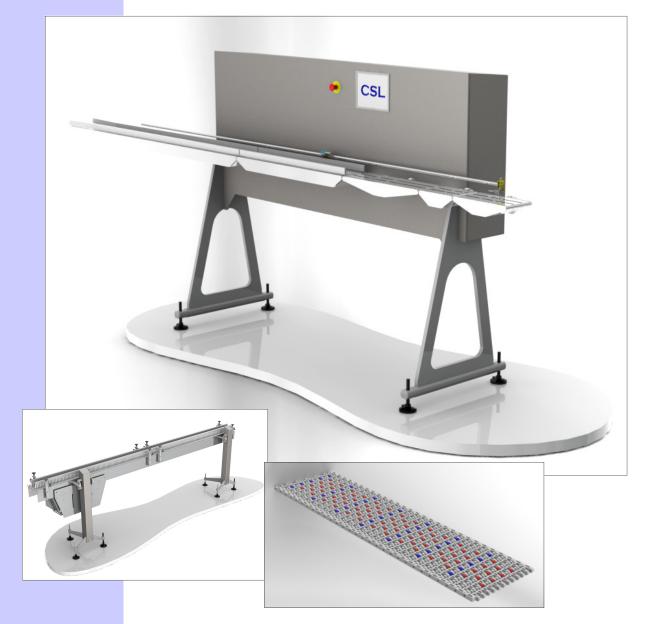

## **CSL 14000 INFEED ACCUMULATION SYSTEM**

System for accumulating and placing cheese portions or stacks of slices directly onto film wrap

Up to 120 portions per minute

## Intelligent Accumulation and Product Placement System

- · Low back-pressure accumulation for delicate products
- Dual film registration sensors for accurate placement
- Product can be singulated or grouped
- Compatible with all flow wrappers
- Configurable Infeed Section
- Open Stainless Steel Construction
- Quick-release components for easy cleaning
- Intuitive Touchscreen operation
- Safety Guarding to AS/NZS 4024